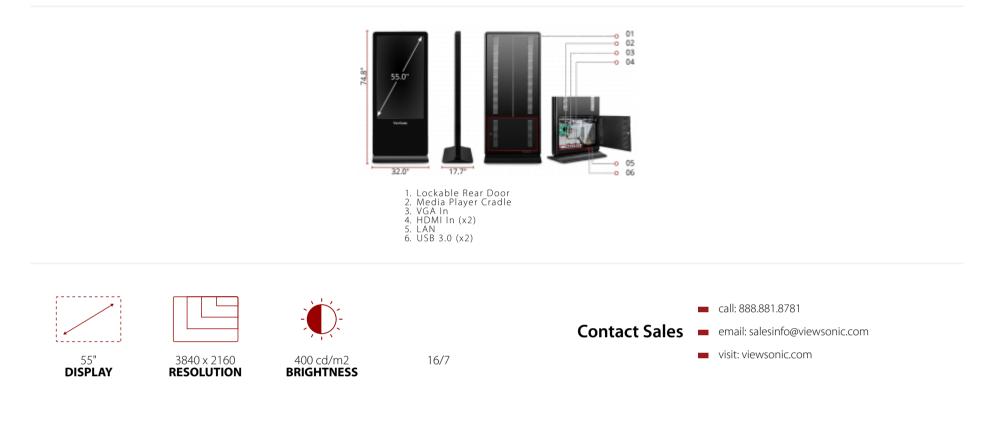

## Product **Description**

The ViewSonic<sup>®</sup> EP5540T is a 10-point interactive, 55<sup>"</sup> 4K Ultra HD all-in-one free-standing digital ePoster kiosk with a sleek, slim design. Great for grabbing attention in busy, high-traffic areas, the EP5540T comes with a scratch-proof tempered glass faceplate for added durability. Featuring an IPS-type panel, 4K Ultra HD resolution, 178°/178° wide-angle viewing, 400-nit brightness, 1,200:1 contrast ratio, and dual 10W stereo speakers, the EP5540T delivers customized multimedia messaging with vivid clarity. Photo and video files can be played back using the embedded Quad-core media player and 16GB of internal memory, or add your own media player using the convenient media player cradle inside the lockable security door.

| Display:                                                                                                                                                                    |                                                    | Weight (imperial):                                                                                                                                        |                                                                                                                                                                                                                      |
|-----------------------------------------------------------------------------------------------------------------------------------------------------------------------------|----------------------------------------------------|-----------------------------------------------------------------------------------------------------------------------------------------------------------|----------------------------------------------------------------------------------------------------------------------------------------------------------------------------------------------------------------------|
| Display Size (in.):                                                                                                                                                         | 55                                                 | Gross (lbs):                                                                                                                                              | 187.4                                                                                                                                                                                                                |
| Viewable Area (in.):                                                                                                                                                        | 54.6                                               | Net (lbs):                                                                                                                                                | 154.3                                                                                                                                                                                                                |
| Resolution:                                                                                                                                                                 | 3840 x 2160                                        | Weight (metric):                                                                                                                                          |                                                                                                                                                                                                                      |
| Light Source:                                                                                                                                                               | DLED                                               | Gross (kg):                                                                                                                                               | 85.0                                                                                                                                                                                                                 |
| Orientation:                                                                                                                                                                | Portrait                                           | Net (kg):                                                                                                                                                 | 70.0                                                                                                                                                                                                                 |
| Static Contrast Ratio:                                                                                                                                                      | 1,200:1                                            | Dimensions (imperial) (WxHxD):                                                                                                                            |                                                                                                                                                                                                                      |
| Brightness:                                                                                                                                                                 | 400 cd/m2                                          | Packaging (in.):                                                                                                                                          | 38.7 x 79.3 x 24.3                                                                                                                                                                                                   |
| Viewing Angles:                                                                                                                                                             | 178º horizontal, 178º vertical                     | Physical (in.):                                                                                                                                           | 32.2 x 74.8 x 17.7                                                                                                                                                                                                   |
| Backlight Life (Hours):                                                                                                                                                     | 30,000                                             | Dimensions (metric) (WxHxD):                                                                                                                              |                                                                                                                                                                                                                      |
| Response Time (Typical GTG):                                                                                                                                                | бms                                                | Packaging (mm):                                                                                                                                           | 983.0 x 2016.0 x 618.0                                                                                                                                                                                               |
| Panel Surface:                                                                                                                                                              | 7H/ 5mm Tempered glass                             | Physical (mm):                                                                                                                                            | 820.0 x 1900.0 x 450.0                                                                                                                                                                                               |
| Panel Type:                                                                                                                                                                 | IPS-Туре                                           | Controls:                                                                                                                                                 |                                                                                                                                                                                                                      |
| Aspect Ratio:                                                                                                                                                               | 16:9                                               | On Screen Display:                                                                                                                                        | Picture Mode, Contrast, Brightness, Hue, Sharpness, Saturation,<br>Anti-Flicker, Backlight, Screen, Color temperature, Bluelight Filter,<br>Zoom Mode, OverScan, Image NR                                            |
| Operation Rating:                                                                                                                                                           | 16/7                                               |                                                                                                                                                           |                                                                                                                                                                                                                      |
| Multimedia:                                                                                                                                                                 |                                                    | Remote Control:                                                                                                                                           | Sound Mode, Bass, Treble, Balance, Surround, Alone, MHL Auto<br>Switch, Menu Timeout, Data/Time, Off Timer, On Timer, Sleep<br>Time, Set Password, System ID, Lock Keypad, LowerPower<br>Standby, Restore To Default |
| Image:                                                                                                                                                                      | BMP, JPG, PNG                                      |                                                                                                                                                           |                                                                                                                                                                                                                      |
| Video:                                                                                                                                                                      | AVI, DAT, MKV, MOV, MP4, MPEG, MPG, RM, RMVB, TS   | General:                                                                                                                                                  |                                                                                                                                                                                                                      |
| Audio:                                                                                                                                                                      | AAC, MP3                                           | Regulations: FCC/cTUVus/BSMI                                                                                                                              |                                                                                                                                                                                                                      |
| Audio:                                                                                                                                                                      |                                                    | PACKAGE CONTENTS: EP5540T Kiosk, Power Cord, Remote Control with Battery, Quick Start Guide,                                                              |                                                                                                                                                                                                                      |
| Internal Speakers:                                                                                                                                                          | 10W (x2)                                           | User's Guide, Door Key                                                                                                                                    |                                                                                                                                                                                                                      |
| Connector:                                                                                                                                                                  |                                                    | Recycle/Disposal: Please dispose of in accordance with local, state or federal laws.                                                                      |                                                                                                                                                                                                                      |
| 3.5mm Audio ln(1), 3.5mm Audio Out(1), Ethernet LAN (RJ45)(1), HDMI 2.0 ln(2), HDMI CEC(1), VGA(1),<br>RS232 ln(1), USB 2.0 Type A(1), USB 2.0 Type B(1), USB 3.0 Type A(2) |                                                    | Warranty: One-year limited warranty on parts, labor and backlight                                                                                         |                                                                                                                                                                                                                      |
| Embedded Player:                                                                                                                                                            |                                                    | UPC: 766907988529                                                                                                                                         |                                                                                                                                                                                                                      |
| Media Player Type:                                                                                                                                                          | Yes                                                | Accessories:                                                                                                                                              |                                                                                                                                                                                                                      |
| CPU:                                                                                                                                                                        | Quad-core SoC, USB Supported internal media player | EP-WHL-005, NMP520-W, NMP520-W-S, NMP520-WX, SW-090-2, SW-090-3, SW-091-3, SW-092-2, SW-<br>092-3, SW-093-2, SW-093-3, SW-094-2, SW-094-3, SW-095, SW-096 |                                                                                                                                                                                                                      |
| Operating System:                                                                                                                                                           | Android™ 5.0.1                                     |                                                                                                                                                           |                                                                                                                                                                                                                      |
| RAM:                                                                                                                                                                        | 2GB                                                |                                                                                                                                                           |                                                                                                                                                                                                                      |
| Storage:                                                                                                                                                                    |                                                    |                                                                                                                                                           |                                                                                                                                                                                                                      |
| Storage Capacity:                                                                                                                                                           | 16GB                                               |                                                                                                                                                           |                                                                                                                                                                                                                      |
| Storage Type:                                                                                                                                                               | eMMC                                               |                                                                                                                                                           |                                                                                                                                                                                                                      |
| Controls Embedded Player:                                                                                                                                                   |                                                    |                                                                                                                                                           |                                                                                                                                                                                                                      |
| Built-in Software:                                                                                                                                                          | OSD / Remote Control                               |                                                                                                                                                           |                                                                                                                                                                                                                      |
| Touch:                                                                                                                                                                      |                                                    |                                                                                                                                                           |                                                                                                                                                                                                                      |
| Touch Technology:                                                                                                                                                           | Infrared                                           |                                                                                                                                                           |                                                                                                                                                                                                                      |
| Touch Points:                                                                                                                                                               | 10-Point Touch                                     |                                                                                                                                                           |                                                                                                                                                                                                                      |
| Power:                                                                                                                                                                      |                                                    |                                                                                                                                                           |                                                                                                                                                                                                                      |
| Voltage:                                                                                                                                                                    | 100-240 VAC                                        |                                                                                                                                                           |                                                                                                                                                                                                                      |
| Consumption (max):                                                                                                                                                          | 150W                                               |                                                                                                                                                           |                                                                                                                                                                                                                      |
| Consumption (typical):                                                                                                                                                      | 117W                                               |                                                                                                                                                           |                                                                                                                                                                                                                      |
| Stand-by:                                                                                                                                                                   | <0.5W                                              |                                                                                                                                                           |                                                                                                                                                                                                                      |
| Operating Conditions:                                                                                                                                                       |                                                    |                                                                                                                                                           |                                                                                                                                                                                                                      |
| Temperature:                                                                                                                                                                | 32-104° F (0 - 40° C)                              |                                                                                                                                                           |                                                                                                                                                                                                                      |
| Humidity (non-condensing):                                                                                                                                                  | 20-80%                                             |                                                                                                                                                           |                                                                                                                                                                                                                      |