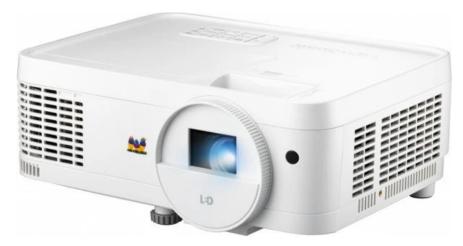

## Product **Description**

The LS510WH is ViewSonic's lamp-free high brightness WXGA projector for business and education. Adopting industryleading 3rd generation LED technology, the LS510WH delivers 3,000 ANSI Lumens while eliminating the use of toxic mercury, reducing the cost and effort of frequent lamp replacement and lowering the total cost of ownership. The lamp-free light source offers enhanced sustainability for a greener environment while delivering a wider color gamut for bright and vivid images in a meeting room, classroom, or any other environment. The projector boasts efficient use with instant power on/off, convenient projector software update, and vertical keystone correction along with 360° tilt angle projection for flexible applications.