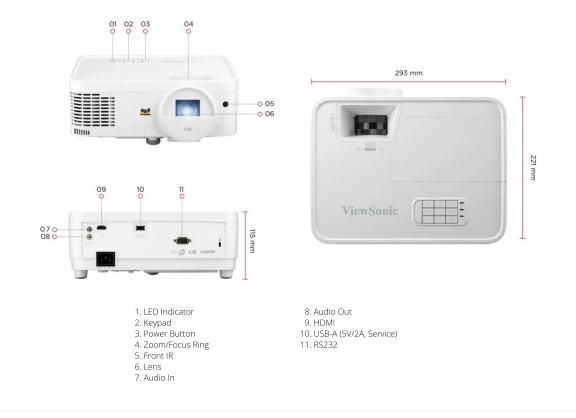

| SPECIFICATION                                  |                                               | OTHERS                                      |                                                                                                                                                                                                                                                                              |
|------------------------------------------------|-----------------------------------------------|---------------------------------------------|------------------------------------------------------------------------------------------------------------------------------------------------------------------------------------------------------------------------------------------------------------------------------|
| Native Resolution:                             | 1280x800                                      | Power Supply Voltage:                       | 100-240V+/- 10%,<br>50/60Hz<br>(AC in)                                                                                                                                                                                                                                       |
| Brightness:                                    | 3000 (ANSI Lumens)                            |                                             |                                                                                                                                                                                                                                                                              |
| Contrast Ratio:                                | 300000:1                                      | Power Consumption:                          | Normal: 240W<br>Standby: <0.5W                                                                                                                                                                                                                                               |
| Display Color:                                 | 1.07 Billion Colors                           | Operating Temperature:                      | 0~40°C                                                                                                                                                                                                                                                                       |
| Light Source Type:                             | LED                                           | Carton:                                     | Brown                                                                                                                                                                                                                                                                        |
| Light Source Life (hours) with<br>Normal Mode: | 30000                                         | Net Weight:                                 | 2.65kg                                                                                                                                                                                                                                                                       |
| Lens:                                          | F=2.56-2.68, f=22-<br>24.1mm                  | Gross Weight:                               | 3.75kg                                                                                                                                                                                                                                                                       |
| Projection Offset:                             | 100%+/-5%                                     | Dimensions (WxDxH) with<br>Adjustment Foot: | 293x221x115mm                                                                                                                                                                                                                                                                |
| Throw Ratio:                                   | 1.55-1.70                                     | Packing Dimensions:                         | 365x300x188mm                                                                                                                                                                                                                                                                |
| Optical Zoom:                                  | 1.1X                                          | OSD Language:                               | English, French,<br>Spanish, Thai, Korean,<br>German, Italian, Russian,<br>Swedish, Dutch, Polish,<br>Czech, T-Chinese, S-<br>Chinese, Japanese,<br>Turkish, Portuguese,<br>Finnish, Indonesian,<br>India, Arabic,<br>Vietnamese, Greek,<br>Hungarian. Total 24<br>languages |
| Digital Zoom:                                  | 0.8x-2.0x                                     |                                             |                                                                                                                                                                                                                                                                              |
| Image Size:                                    | 30"-300"                                      |                                             |                                                                                                                                                                                                                                                                              |
| Throw Distance:                                | 1m-10.98m<br>(100"@3.34m)                     |                                             |                                                                                                                                                                                                                                                                              |
| Keystone:                                      | +/- 40° (V)                                   |                                             |                                                                                                                                                                                                                                                                              |
| Audible Noise (Normal):                        | 34dB                                          |                                             |                                                                                                                                                                                                                                                                              |
| Audible Noise (Eco):                           | 28dB                                          |                                             | English, S-Chinese, T-<br>Chinese, Indonesian,<br>Finish, French, German,<br>Italian, Japanese,<br>Korean, Polish,<br>Portuguese, Russian,<br>Spanish, Swedish,<br>Turkish, Arabic, Czech,<br>Thai, Vietnamese, total<br>20 languages                                        |
| Input Lag:                                     | 16ms                                          | User Guide Language:                        |                                                                                                                                                                                                                                                                              |
| Resolution Support:                            | VGA(640 x 480) to<br>FullHD(1920 x 1080)      |                                             |                                                                                                                                                                                                                                                                              |
| HDTV Compatibility:                            | 480i, 480p, 576i, 576p,<br>720p, 1080i, 1080p |                                             |                                                                                                                                                                                                                                                                              |
| Horizontal Frequency:                          | 15K-102KHz                                    |                                             |                                                                                                                                                                                                                                                                              |
| Vertical Scan Rate:                            | 23-120Hz                                      | STANDARD ACCESSORY                          |                                                                                                                                                                                                                                                                              |
| INPUT                                          |                                               | Power Cord:                                 | 1                                                                                                                                                                                                                                                                            |
| HDMI:                                          | 1<br>(HDMI 1.4/ HDCP 1.4)<br>1                | Remote Control:                             | 1                                                                                                                                                                                                                                                                            |
| Audia in (2 Emm):                              |                                               | QSG:                                        | Yes                                                                                                                                                                                                                                                                          |
| Audio-in (3.5mm):<br>OUTPUT                    |                                               | Warranty Card:                              | Yes (CN Only)                                                                                                                                                                                                                                                                |
| Audio-out (3.5mm):                             | 1                                             | OPTIONAL ACCESSORY                          |                                                                                                                                                                                                                                                                              |
| · · · · ·                                      |                                               | Wall/Ceiling Mount:                         | PJ-WMK-007                                                                                                                                                                                                                                                                   |
| Speaker:                                       | 2W                                            | Carry Bag:                                  | PJ-CASE-008                                                                                                                                                                                                                                                                  |
| USB Type A (Power):                            | 1 (5V/2A)                                     |                                             |                                                                                                                                                                                                                                                                              |
|                                                | 1                                             |                                             |                                                                                                                                                                                                                                                                              |
| RS232 (DB 9-pin male):                         | 1                                             |                                             |                                                                                                                                                                                                                                                                              |
| USB Type A (Services):                         | 1<br>(share with USB A<br>Output)             |                                             |                                                                                                                                                                                                                                                                              |